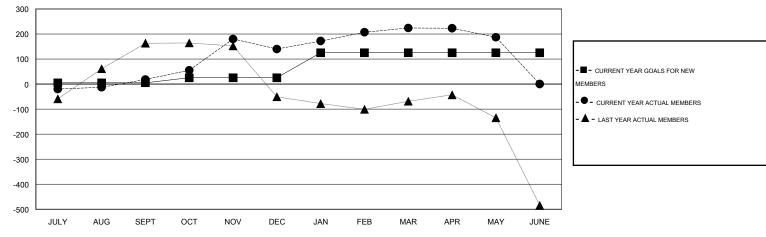

#### GOALS AND ACTUAL MEMBERS CUMULATIVE

| DROPPED CLUBS: 2  DROPPED MEMBERS |     | 71 CLUBS OF 91 ADDED 1 OR MORE<br>NEW MEMBERS | GENDER DISTRIBUT  MALE  FEMALE | 7 <u>10N</u><br>2,060 (72.87%)<br>767 (27.13%) |
|-----------------------------------|-----|-----------------------------------------------|--------------------------------|------------------------------------------------|
| DECEASED                          | 4   | CLICK HERE FOR HEALTH                         | FAMILY UNIT MEMBERS            | 1,487                                          |
| CLUB CANCELLED                    | 36  | ASSESSMENT DATA                               |                                | 666                                            |
| OTHER                             | 278 |                                               | HEAD OF HOUSEHOLD              | 000                                            |
| TOTAL                             | 318 |                                               | NON-HEAD OF HOUSEHOLD          | 821                                            |