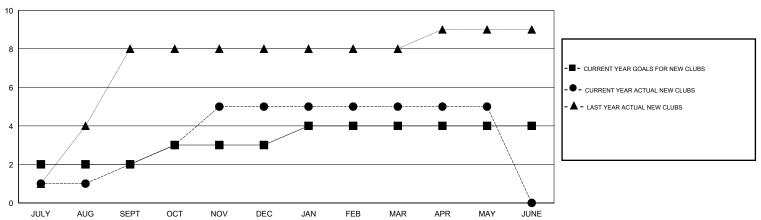

| 5                  | 156                                 | 138                | 18               |
| OCT/NOV/DEC   | 1                | 3                 | 2                | 1                | OCT/NOV/DEC           | 20                 | 203                                 | 81                 | 122              |
| JAN/FEB/MAR   | 1                | 0                 | 0                | 0                | JAN/FEB/MAR           | 100                | 103                                 | 19                 | 84               |
| APR/MAY/JUNE  | 0                | 0                 | 0                | 0                | APR/MAY/JUNE          | 0                  | 43                                  | 80                 | -37              |

### GOALS AND ACTUAL NEW CLUBS CUMULATIVE



#### GOALS AND ACTUAL MEMBERS CUMULATIVE



| DROPPED CLUBS: 2  DROPPED MEMBERS |     | 71 CLUBS OF 91 ADDED 1 OR MORE<br>NEW MEMBERS | GENDER DISTRIBUT  MALE  FEMALE | 7 <u>10N</u><br>2,060 (72.87%)<br>767 (27.13%) |
|-----------------------------------|-----|-----------------------------------------------|--------------------------------|------------------------------------------------|
| DECEASED                          | 4   | CLICK HERE FOR HEALTH                         | FAMILY UNIT MEMBERS            | 1,487                                          |
| CLUB CANCELLED                    | 36  | ASSESSMENT DATA                               |                                | 666                                            |
| OTHER                             | 278 |